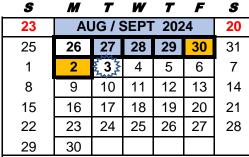

## School District of Borough of Morrisville

2024-2025 School Calendar

26 Coordinators/Team Leader/

New Teacher

27-29 No School, Teacher PD Labor Day - District Closed 8/30-9/2

Student First Day

|    | M  |    | •  |    |    | 3  |
|----|----|----|----|----|----|----|
| 21 | (  | 21 |    |    |    |    |
|    |    | 1  | 2  | 3  | 4  | 5  |
| 6  | 7  | 8  | 9  | 10 | 11 | 12 |
| 13 | 14 | 15 | 16 | 17 | 18 | 19 |
| 20 | 21 | 22 | 23 | 24 | 25 | 26 |
| 27 | 28 | 29 | 30 | 31 |    |    |
|    |    |    |    |    |    |    |
|    |    |    |    |    |    |    |